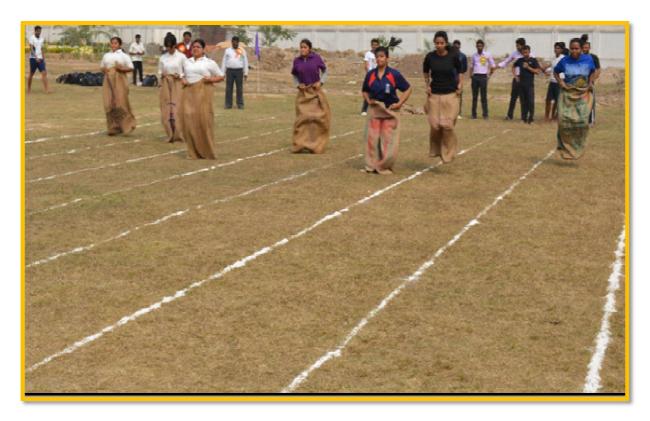

.

The importance of Physical Education in helping out the man from various self created problems arising out of modernization of the society cannot be undermined. Physical Education considers the child as a united whole of mental, social Moral, and physical qualities and provides for the optimum development of all these through of physical activities.

Physical Education through exercise and knowledge about one's body and its requirements contribute immensely to physical fitness. Regular exercise improves our physical efficiency, sense of well –being and appearance.

Physical Education lab is the place which helps the students and Teachers and teacher educators to practice different types of Activities and rehearse the performances of their game and sports.

### **Student's Activities**









#### **Future Plan**

- Upliftment of the conditions of the lab with reference to the modern trends and research of teacher education.
- To introduce modern techniques for the new innovations of the subjects so that the interest and attitude of the students be positive towards the subjects.
- To meet up the in inquisitiveness and interest of the students, instruments to be collected for the subject lab.
- For activities related to Physical Education and for providing necessary support system for student teachers.